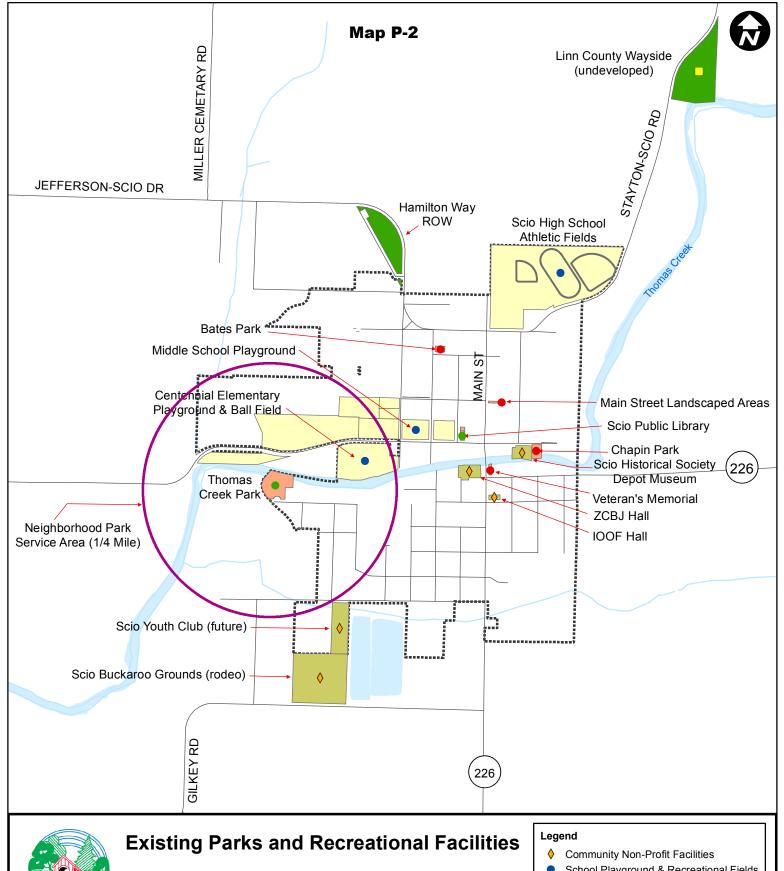

## City of Scio

Map Created 11/24/2015 Data provided by the City of Scio and Linn County Feet 0 250 500 1,000 1,500 2,000

This product is for informational purposes only and may not have been prepared for or be suitable for legal, engineering, or surveying purposes. Users of this information should review or consult the primary data and information sources to ascertain the suitability of the information.

## Community Non-Profit Facilities School Playground & Recreational Fields Neighborhood Park Pocket Park Linn County Parks City of Scio Properties School District Properties Linn County Properties Planning Area Citylimits